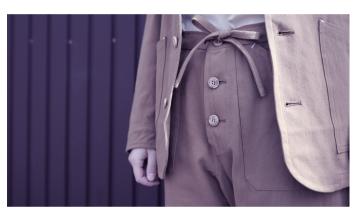

#### FTN-00120 FOODIE MANTLE

It Light and durable horse cloth is used for the outer material, and Selvage slake is used for the lining.

QUALITY : 100% COTTON SIZE : S, M, L COLOR : KHAKI, DARK NAVY

#### FTN-00620 PEG-TOP CHINO

FUTTEN classic, peg top Chino. Exquisite silhouettes that are neither balloons nor tapered are popular.

QUALITY : 100% COTTON SIZE : S, M, L, XL COLOR : OLIVE DRAB,CAMEL, BLACK