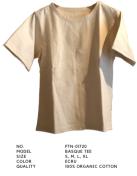

FTN-01720 BASQUE 3/4 TEE S, M, L ECRU 100% ORGANIC COTTON NO. MODEL SIZE COLOR QUALITY