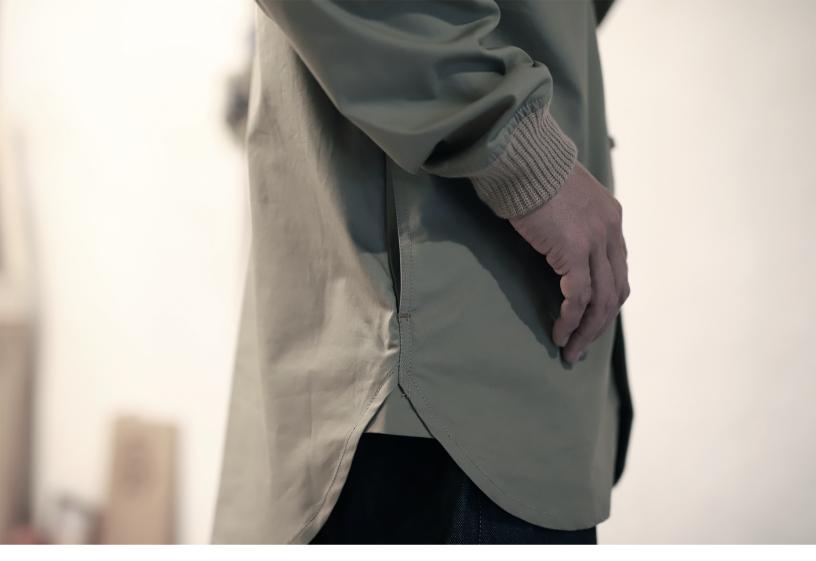

#### FTN-00520 RIB SLEEVE SHIRTS

Rib sleeve shirts with collarless and logauge's rib made with the horse cloth. Finished with like a military and minimalistic that FUTTEN is good at.

QUALITY: 100% COTTON SIZE : S, M, L, XL COLOR : OLIVE DRAB, CAMEL, BLACK