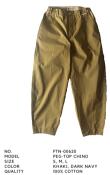

#### FTN-00620 PEG-TOP CHINO

FUTTEN classic, peg top Chino. Exquisite silhouettes that are neither balloons nor tapered are popular.

QUALITY : 100% COTTON SIZE : S, M, L, XL COLOR : OLIVE DRAB,CAMEL, BLACK