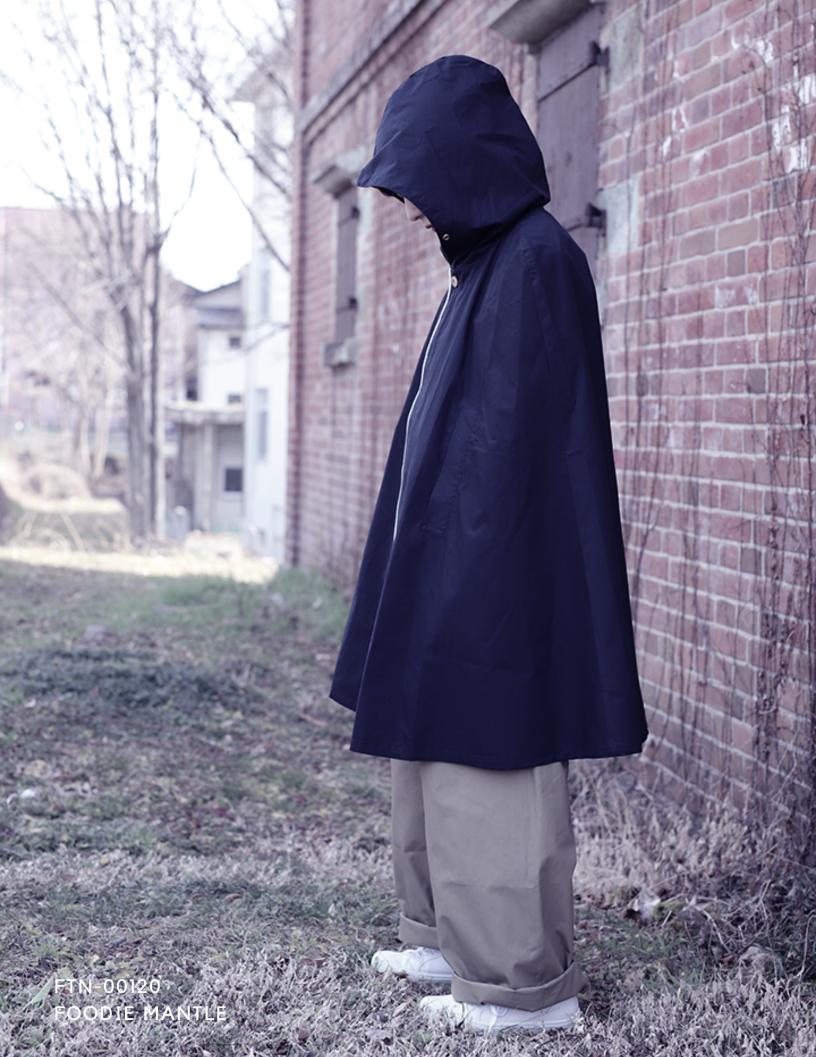

#### FTN-00120 FOODIE MANTLE

It Light and durable horse cloth is used for the outer material, and Selvage slake is used for the lining.

QUALITY : 100% COTTON SIZE : S, M, L COLOR : KHAKI, DARK NAVY