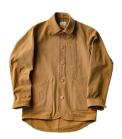

### FTN-00920 RUSTIC SHIRTS

FUTTEN's classic rustic shirt has on the second sec

QUALITY : 100% COTTON SIZE : S, M, L COLOR : BEIGE, WHITE irm feel on a regar<mark>dle</mark>ss