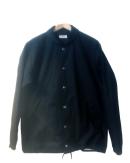

FTN-00520 RIB SLEEVE SHIRTS

FTN-00320 FACTORY COACH JACKET Factory coach jacket featuring a shawl collar. The fabric is made of 100% cotton horse cloth to create a luxurious coach jacket.

QUALITY : 100% COTTON SIZE : S, M, L COLOR : KHAKI, DARK NAVY

FTN-00320 FACTORY COACH JACKET

FTN-00220 DENIM DUST COAT

of the M

RUTTEN-