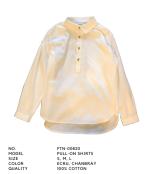

#### FTN-00520 RIB SLEEVE SHIRTS

Rib sleeve shirts with collarless and logauge's rib made with the horse cloth. Finished with like a military and minimalistic that FUTTEN is good at.

QUALITY: 100% COTTON SIZE : S, M, L, XL COLOR : OLIVE DRAB, CAMEL, BLACK