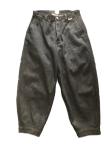

FTN-01220 WIDE-BORE PANTS Wide bore pants using hose cloth are sewn in a tubular shape so that the seams are not noticeable. West is rough with rubber gathers and drawcords.

QUALITY : 100% COTTON SIZE : S, M, L COLOR : KHAKI, DARK NAVY