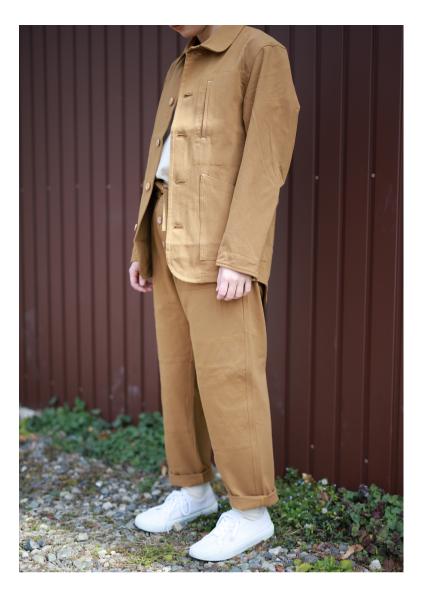

#### FTN-00120 FOODIE MANTLE

It Light and durable horse cloth is used for the outer material, and Selvage slake is used for the lining.

QUALITY : 100% COTTON SIZE : S, M, L COLOR : KHAKI, DARK NAVY

#### FTN-00520 RIB SLEEVE SHIRTS

Rib sleeve shirts with collarless and logauge's rib made with the horse cloth. Finished with like a military and minimalistic that FUTTEN is good at.

QUALITY: 100% COTTON SIZE : S, M, L, XL COLOR : OLIVE DRAB, CAMEL, BLACK

### FTN-00620

Peg top jeans made from Ku<mark>rashiki's light oz</mark> denim that can be worn lightly.

COLOR : INDIGO

0

Ó

0

۵

۲

FTN-00520 RIB SLEEVE SHIRTS

FTN-00320 FACTORY COACH JACKET Factory coach jacket featuring a shawl collar. The fabric is made of 100% cotton horse cloth to create a luxurious coach jacket.

QUALITY : 100% COTTON SIZE : S, M, L COLOR : KHAKI, DARK NAVY

#### FTN-00620 PEG-TOP CHINO

FUTTEN classic, peg top Chino. Exquisite silhouettes that are neither balloons nor tapered are popular.

QUALITY : 100% COTTON SIZE : S, M, L, XL COLOR : OLIVE DRAB,CAMEL, BLACK