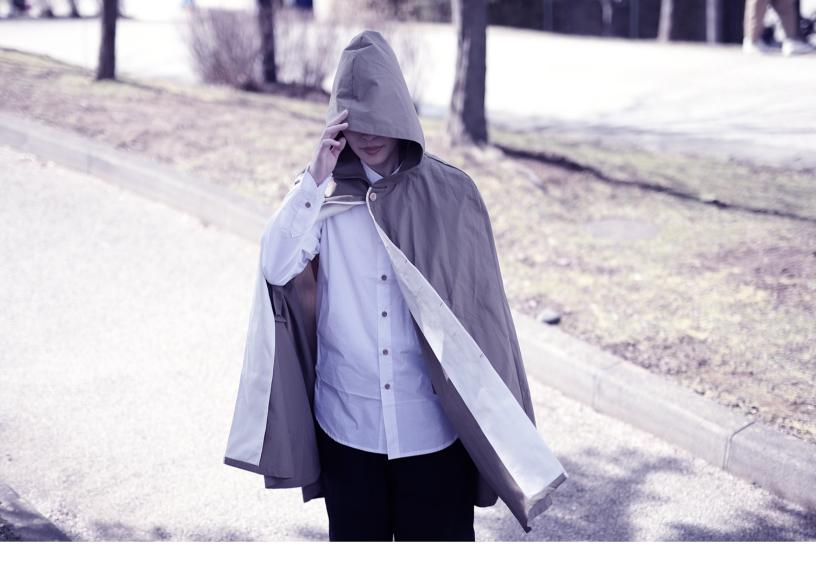

#### FTN-00120 FOODIE MANTLE

It Light and durable horse cloth is used for the outer material, and Selvage slake is used for the lining.

QUALITY : 100% COTTON SIZE : S, M, L COLOR : KHAKI, DARK NAVY