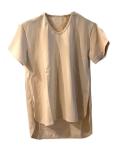

### FTN-00920 RUSTIC SHIRTS

FUTTEN's classic rustic shirt has on the second sec

QUALITY : 100% COTTON SIZE : S, M, L COLOR : BEIGE, WHITE irm feel on a regar<mark>dle</mark>ss