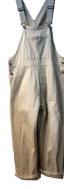

#### FTN-00720 DENIM DUST COAT

A dungarees that tributes to the Euro-style of the 50s. The new item uses light oz denim from Kurashiki. Features an oversized silhouette.

> QUALITY : 100% COTTON SIZE : R, L COLOR : ECRU, INDIGO