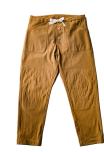

#### FTN-00620 PEG-TOP CHINO

FUTTEN classic, peg top Chino. Exquisite silhouettes that are neither balloons nor tapered are popular.

QUALITY : 100% COTTON SIZE : S, M, L, XL COLOR : OLIVE DRAB,CAMEL, BLACK