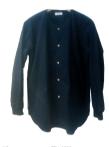

#### FTN-00520 RIB SLEEVE SHIRTS

Rib sleeve shirts with collarless and logauge's rib made with the horse cloth. Finished with like a military and minimalistic that FUTTEN is good at.

QUALITY: 100% COTTON SIZE : S, M, L, XL COLOR : OLIVE DRAB, CAMEL, BLACK

FTN-00520 RIB SLEEVE SHIRTS

FTN-00320 FACTORY COACH JACKET Factory coach jacket featuring a shawl collar. The fabric is made of 100% cotton horse cloth to create a luxurious coach jacket.

QUALITY : 100% COTTON SIZE : S, M, L COLOR : KHAKI, DARK NAVY