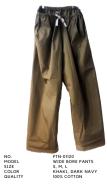

FTN-01220 WIDE-BORE PANTS Wide bore pants using hose cloth are sewn in a tubular shape so that the seams are not noticeable. West is rough with rubber gathers and drawcords.

QUALITY : 100% COTTON SIZE : S, M, L COLOR : KHAKI, DARK NAVY