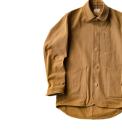

#### FTN-00120 FOODIE MANTLE

It Light and durable horse cloth is used for the outer material, and Selvage slake is used for the lining.

QUALITY : 100% COTTON SIZE : S, M, L COLOR : KHAKI, DARK NAVY