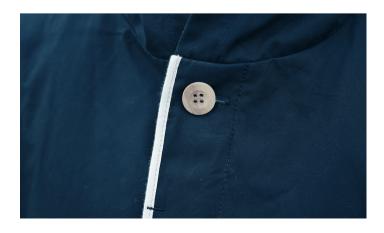

#### FTN-00120 FOODIE MANTLE

It Light and durable horse cloth is used for the outer material, and Selvage slake is used for the lining.

QUALITY : 100% COTTON SIZE : S, M, L COLOR : KHAKI, DARK NAVY