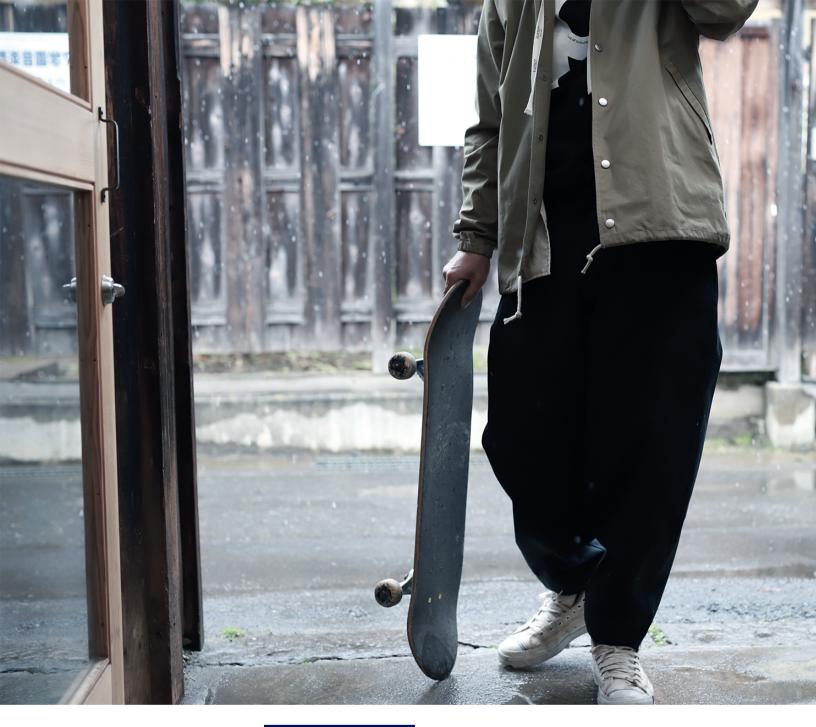

### FTN-00620

Peg top jeans made from Ku<mark>rashiki's light oz</mark> denim that can be worn lightly.

COLOR : INDIGO

0

Ó

0

۵

۲

#### FTN-00620 PEG-TOP CHINO

FUTTEN classic, peg top Chino. Exquisite silhouettes that are neither balloons nor tapered are popular.

QUALITY : 100% COTTON SIZE : S, M, L, XL COLOR : OLIVE DRAB,CAMEL, BLACK