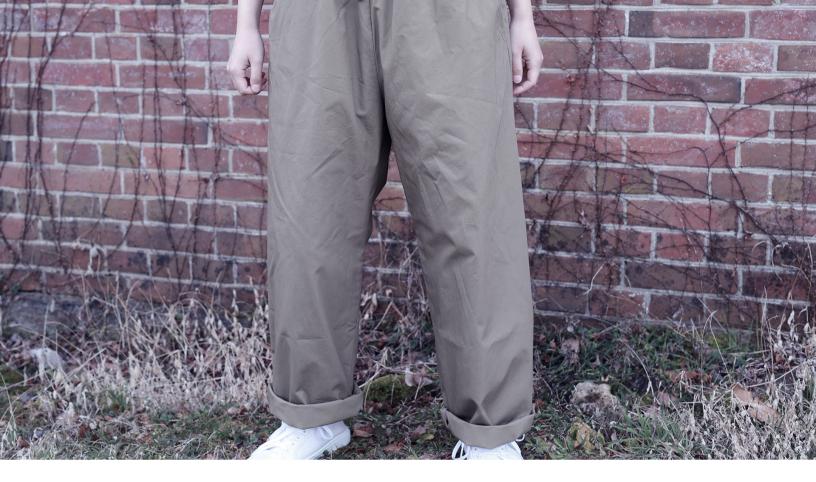

FTN-01220 WIDE-BORE PANTS Wide bore pants using hose cloth are sewn in a tubular shape so that the seams are not noticeable. West is rough with rubber gathers and drawcords.

QUALITY : 100% COTTON SIZE : S, M, L COLOR : KHAKI, DARK NAVY