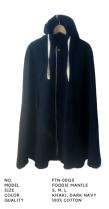

#### FTN-00120 FOODIE MANTLE

It Light and durable horse cloth is used for the outer material, and Selvage slake is used for the lining.

QUALITY : 100% COTTON SIZE : S, M, L COLOR : KHAKI, DARK NAVY