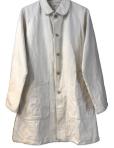

#### FTN-00220 DENIM DUST COAT

The dust coat made from Kurashiki's light-once denim is moderately heavy and you can enjoy a more beautiful appearance when you wear it.

> QUALITY : 100% COTTON SIZE : S, M, L COLOR : ECRU, INDIGO