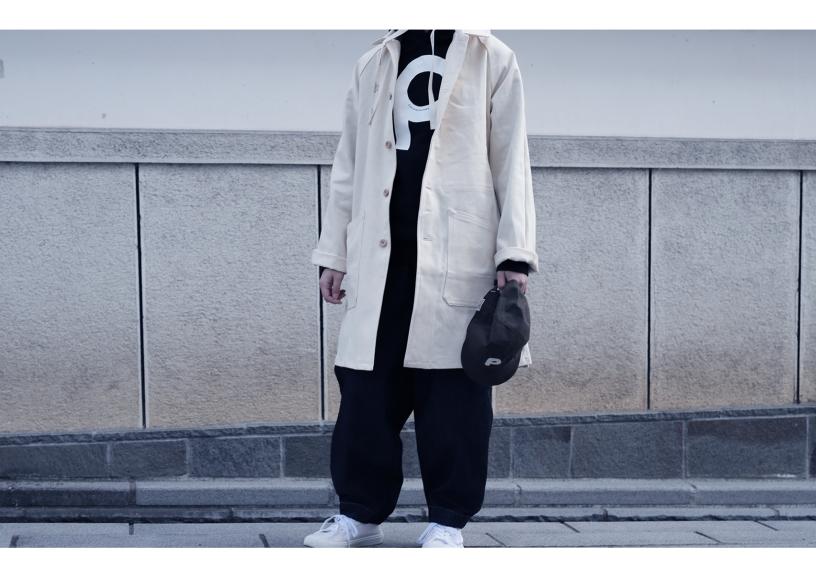

#### FTN-00120 FOODIE MANTLE

It Light and durable horse cloth is used for the outer material, and Selvage slake is used for the lining.

QUALITY : 100% COTTON SIZE : S, M, L COLOR : KHAKI, DARK NAVY

FTN-00520 RIB SLEEVE SHIRTS

FTN-00320 FACTORY COACH JACKET Factory coach jacket featuring a shawl collar. The fabric is made of 100% cotton horse cloth to create a luxurious coach jacket.

QUALITY : 100% COTTON SIZE : S, M, L COLOR : KHAKI, DARK NAVY